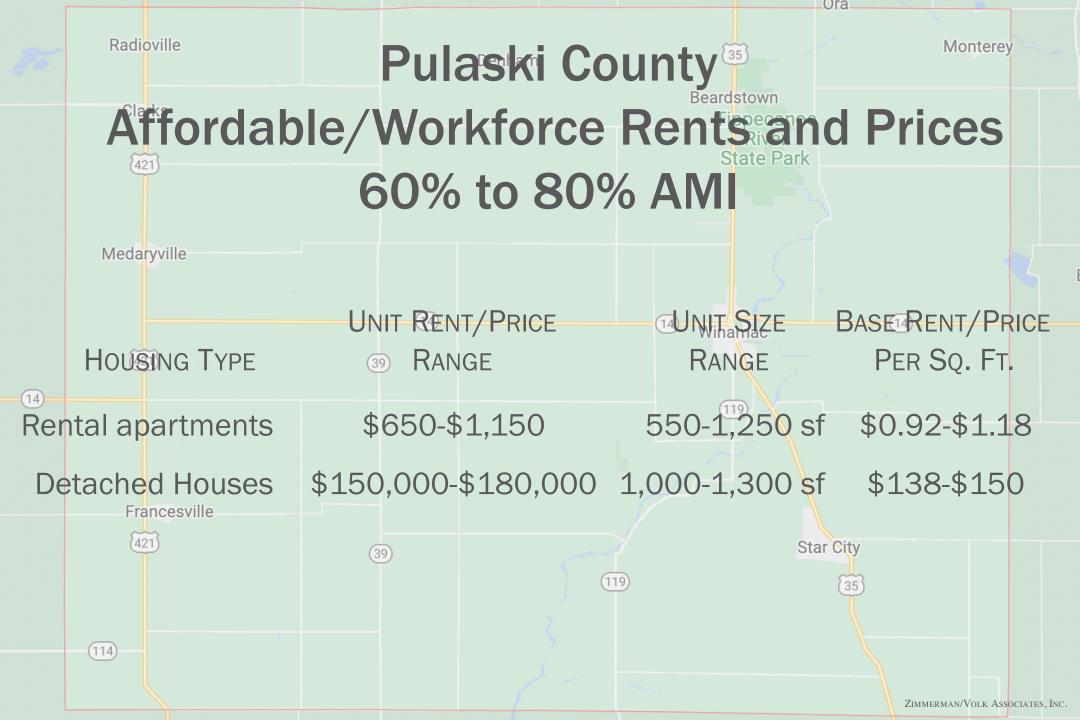

## **Rent and Price Points**

## Pulaski County

ZIMMERMAN/VOLK ASSOCIATES, INC.

| Fr. | Radioville      |       | Pul         | aski Co   | ounty <sup>35</sup> | Ura           | Monterey                        |
|-----|-----------------|-------|-------------|-----------|---------------------|---------------|---------------------------------|
|     | (421)           |       |             | te Rent   | State               | e Park        | es                              |
|     | 80              | 0% 1  | <b>:0 1</b> | .00% A    | MI and              | l up          |                                 |
|     | Medaryville     | Un    | IT REN      | IT/PRICE  | Unit Si             | ze e          | BASE RENT/PRICE                 |
|     | HOUSING TYPE    |       |             | IGE       | 14 Winama           |               | PER SQ. FT.                     |
| Rer | ntal apartments | \$    | 900-\$      | 51,600    | 550-1,3             |               | \$1.19-\$1.64                   |
|     | Condominiums    | \$175 | ,000-       | \$225,000 | 750-1,2             | 00 sf         | \$188-\$233                     |
|     | Townhouses      | \$230 | ,000-       | \$265,000 | 1,100-1,5           | 00 <b>s</b> f | \$177-\$20 <mark>9</mark>       |
| De  | tached Houses   | \$250 | ,000-       | \$300,000 | 1,550-2,0           |               | ty \$150-\$16 <mark>1</mark>    |
|     |                 |       |             | (         | 19                  | 8             | 35)                             |
|     | 114             |       |             |           |                     |               |                                 |
|     |                 |       |             | 1         |                     |               | Zimmerman/Volk Associates, Inc. |