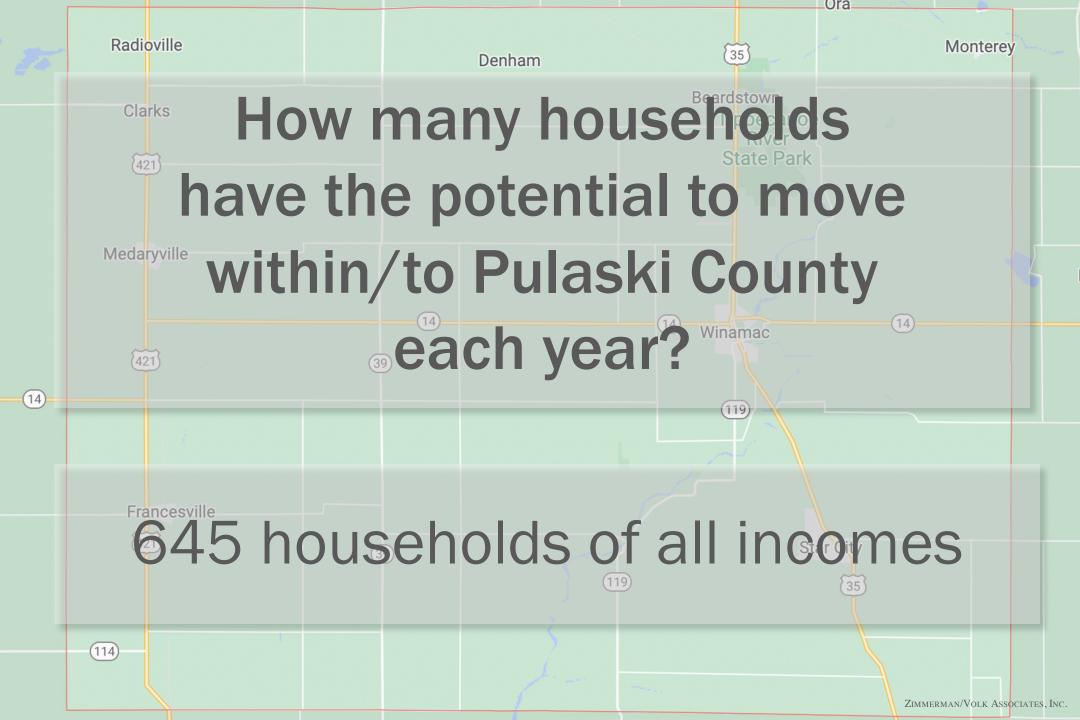

# **Absorption Forecasts**

| Municipality                   | Annual<br>Potential<br>Market | R<br>20%<br>Capture |            | ls<br>25%<br>Capture | Cond<br>20%<br>Capture |            | iiums<br>25%<br>Capture | Tou<br>20%<br>Capture |            | ouses<br>25%<br>Capture | Sing<br>10%<br>Captur | ,           | amily<br>15%<br>Capture |
|--------------------------------|-------------------------------|---------------------|------------|----------------------|------------------------|------------|-------------------------|-----------------------|------------|-------------------------|-----------------------|-------------|-------------------------|
| Pulaski County                 | 468                           | 29                  | to         | 37                   | 3                      | to         | 4                       | 5                     | to         | 6                       | 29                    | to          | 42                      |
| Winamac<br>{65% of total}      | 304                           | 24                  | to         | 30                   | 3                      | to         | 4                       | 5                     | to         | 6                       | 18                    | to          | 27                      |
| Francesville<br>{19% of total} | 89                            | 5                   | to         | 7                    | n/a                    | to         | n/a                     | n/a                   | to         | n/a                     | 6                     | to          | 8                       |
| Medaryville<br>{13% of total}  | 61                            | n/a                 | to         | n/a                  | n/a                    | to         | n/a                     | n/a                   | to         | n/a                     | 4                     | to          | 5                       |
| Monterey<br>{3% of total}      | 14                            | n/a                 | to         | n/a                  | n/a                    | to         | n/a                     | n/a                   | to         | n/a                     | 1                     | to          | 2                       |
|                                | 468<br>households             | 29<br>dwel          | to<br>ling | 37<br>units          | 3<br>dwel              | to<br>ling | 4<br>units              | 5<br>dwel             | to<br>ling | 6<br>; units            | 29<br>dwel            | to<br>lling | 42<br>units             |