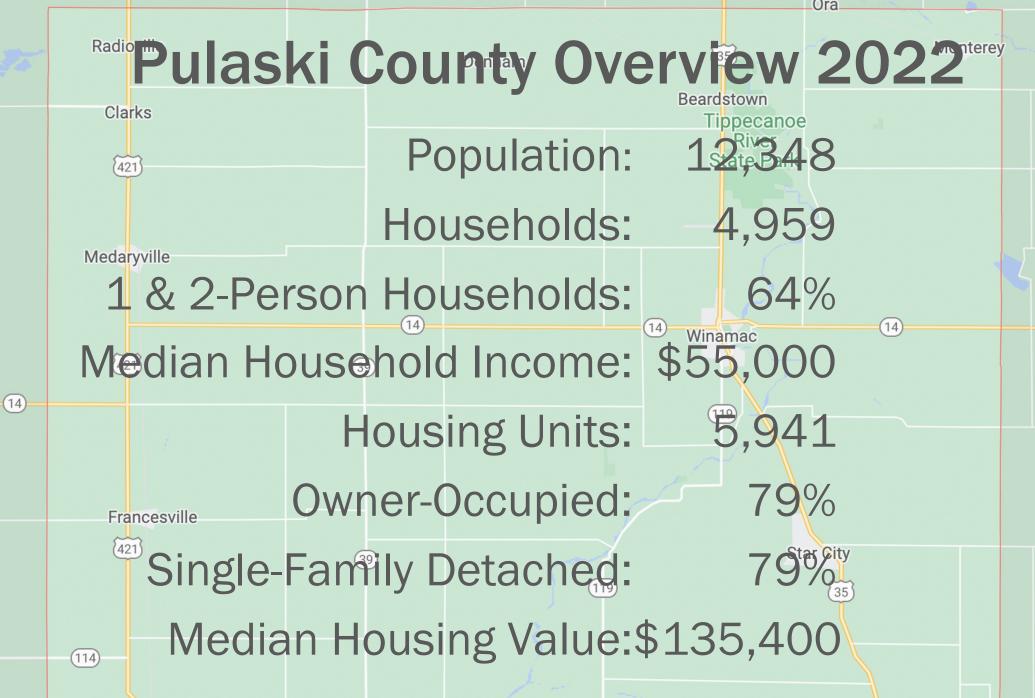

## **Overview 2022: Winamac**

|                                | Winamac   | Francesville                                                                                                                                                                                                                                                                                                                                                                                                                                                                                                                                                                                                                                                                                        | Medaryville                                                                                                                                                                                                                                                                                                                                                                                                                                                                                                                                                                                                                                                                                                                                                                                                                                                                                                                                                                                                                                                                                                                                                                                                                                                                                                                                                                                                                                                                                                                                                                                                                                                                                                                                                                                                                                                                                                                                                                                                                                                                                                                    | Monterey                              |
|--------------------------------|-----------|-----------------------------------------------------------------------------------------------------------------------------------------------------------------------------------------------------------------------------------------------------------------------------------------------------------------------------------------------------------------------------------------------------------------------------------------------------------------------------------------------------------------------------------------------------------------------------------------------------------------------------------------------------------------------------------------------------|--------------------------------------------------------------------------------------------------------------------------------------------------------------------------------------------------------------------------------------------------------------------------------------------------------------------------------------------------------------------------------------------------------------------------------------------------------------------------------------------------------------------------------------------------------------------------------------------------------------------------------------------------------------------------------------------------------------------------------------------------------------------------------------------------------------------------------------------------------------------------------------------------------------------------------------------------------------------------------------------------------------------------------------------------------------------------------------------------------------------------------------------------------------------------------------------------------------------------------------------------------------------------------------------------------------------------------------------------------------------------------------------------------------------------------------------------------------------------------------------------------------------------------------------------------------------------------------------------------------------------------------------------------------------------------------------------------------------------------------------------------------------------------------------------------------------------------------------------------------------------------------------------------------------------------------------------------------------------------------------------------------------------------------------------------------------------------------------------------------------------------|---------------------------------------|
| Number of households           | 974       | den.                                                                                                                                                                                                                                                                                                                                                                                                                                                                                                                                                                                                                                                                                                |                                                                                                                                                                                                                                                                                                                                                                                                                                                                                                                                                                                                                                                                                                                                                                                                                                                                                                                                                                                                                                                                                                                                                                                                                                                                                                                                                                                                                                                                                                                                                                                                                                                                                                                                                                                                                                                                                                                                                                                                                                                                                                                                | 0 01                                  |
| Percent 1&2pp HHs              | 68%       | analy .                                                                                                                                                                                                                                                                                                                                                                                                                                                                                                                                                                                                                                                                                             |                                                                                                                                                                                                                                                                                                                                                                                                                                                                                                                                                                                                                                                                                                                                                                                                                                                                                                                                                                                                                                                                                                                                                                                                                                                                                                                                                                                                                                                                                                                                                                                                                                                                                                                                                                                                                                                                                                                                                                                                                                                                                                                                |                                       |
|                                | ¢ 47 420  | LOLULI                                                                                                                                                                                                                                                                                                                                                                                                                                                                                                                                                                                                                                                                                              |                                                                                                                                                                                                                                                                                                                                                                                                                                                                                                                                                                                                                                                                                                                                                                                                                                                                                                                                                                                                                                                                                                                                                                                                                                                                                                                                                                                                                                                                                                                                                                                                                                                                                                                                                                                                                                                                                                                                                                                                                                                                                                                                |                                       |
| Median household income        | \$47,439  | The No.                                                                                                                                                                                                                                                                                                                                                                                                                                                                                                                                                                                                                                                                                             |                                                                                                                                                                                                                                                                                                                                                                                                                                                                                                                                                                                                                                                                                                                                                                                                                                                                                                                                                                                                                                                                                                                                                                                                                                                                                                                                                                                                                                                                                                                                                                                                                                                                                                                                                                                                                                                                                                                                                                                                                                                                                                                                |                                       |
| Percent under \$25,000         | 25%       | 1 1 1                                                                                                                                                                                                                                                                                                                                                                                                                                                                                                                                                                                                                                                                                               | 8                                                                                                                                                                                                                                                                                                                                                                                                                                                                                                                                                                                                                                                                                                                                                                                                                                                                                                                                                                                                                                                                                                                                                                                                                                                                                                                                                                                                                                                                                                                                                                                                                                                                                                                                                                                                                                                                                                                                                                                                                                                                                                                              | A A A A A A A A A A A A A A A A A A A |
| Percent over \$75,000          | 26%       |                                                                                                                                                                                                                                                                                                                                                                                                                                                                                                                                                                                                                                                                                                     | 1 KUN                                                                                                                                                                                                                                                                                                                                                                                                                                                                                                                                                                                                                                                                                                                                                                                                                                                                                                                                                                                                                                                                                                                                                                                                                                                                                                                                                                                                                                                                                                                                                                                                                                                                                                                                                                                                                                                                                                                                                                                                                                                                                                                          |                                       |
| Number of housing units        | 1,145     |                                                                                                                                                                                                                                                                                                                                                                                                                                                                                                                                                                                                                                                                                                     |                                                                                                                                                                                                                                                                                                                                                                                                                                                                                                                                                                                                                                                                                                                                                                                                                                                                                                                                                                                                                                                                                                                                                                                                                                                                                                                                                                                                                                                                                                                                                                                                                                                                                                                                                                                                                                                                                                                                                                                                                                                                                                                                |                                       |
| Percent owner-occupied         | 71%       |                                                                                                                                                                                                                                                                                                                                                                                                                                                                                                                                                                                                                                                                                                     | SALE IN                                                                                                                                                                                                                                                                                                                                                                                                                                                                                                                                                                                                                                                                                                                                                                                                                                                                                                                                                                                                                                                                                                                                                                                                                                                                                                                                                                                                                                                                                                                                                                                                                                                                                                                                                                                                                                                                                                                                                                                                                                                                                                                        |                                       |
| reicent owner-occupied         | / 1 70    | • // 💽                                                                                                                                                                                                                                                                                                                                                                                                                                                                                                                                                                                                                                                                                              | Inthe Designation of the local distance of t |                                       |
| Median housing value           | \$125,708 | 7. 52                                                                                                                                                                                                                                                                                                                                                                                                                                                                                                                                                                                                                                                                                               | 20-000                                                                                                                                                                                                                                                                                                                                                                                                                                                                                                                                                                                                                                                                                                                                                                                                                                                                                                                                                                                                                                                                                                                                                                                                                                                                                                                                                                                                                                                                                                                                                                                                                                                                                                                                                                                                                                                                                                                                                                                                                                                                                                                         |                                       |
| Percent single family detached | 78%       |                                                                                                                                                                                                                                                                                                                                                                                                                                                                                                                                                                                                                                                                                                     | 2 P                                                                                                                                                                                                                                                                                                                                                                                                                                                                                                                                                                                                                                                                                                                                                                                                                                                                                                                                                                                                                                                                                                                                                                                                                                                                                                                                                                                                                                                                                                                                                                                                                                                                                                                                                                                                                                                                                                                                                                                                                                                                                                                            |                                       |
| Percent mobile homes           | 5%        | and the second se |                                                                                                                                                                                                                                                                                                                                                                                                                                                                                                                                                                                                                                                                                                                                                                                                                                                                                                                                                                                                                                                                                                                                                                                                                                                                                                                                                                                                                                                                                                                                                                                                                                                                                                                                                                                                                                                                                                                                                                                                                                                                                                                                |                                       |
| Med Yr Blt                     | 1960      |                                                                                                                                                                                                                                                                                                                                                                                                                                                                                                                                                                                                                                                                                                     |                                                                                                                                                                                                                                                                                                                                                                                                                                                                                                                                                                                                                                                                                                                                                                                                                                                                                                                                                                                                                                                                                                                                                                                                                                                                                                                                                                                                                                                                                                                                                                                                                                                                                                                                                                                                                                                                                                                                                                                                                                                                                                                                |                                       |
| 1.0                            |           |                                                                                                                                                                                                                                                                                                                                                                                                                                                                                                                                                                                                                                                                                                     |                                                                                                                                                                                                                                                                                                                                                                                                                                                                                                                                                                                                                                                                                                                                                                                                                                                                                                                                                                                                                                                                                                                                                                                                                                                                                                                                                                                                                                                                                                                                                                                                                                                                                                                                                                                                                                                                                                                                                                                                                                                                                                                                |                                       |
| Lifestage                      |           |                                                                                                                                                                                                                                                                                                                                                                                                                                                                                                                                                                                                                                                                                                     |                                                                                                                                                                                                                                                                                                                                                                                                                                                                                                                                                                                                                                                                                                                                                                                                                                                                                                                                                                                                                                                                                                                                                                                                                                                                                                                                                                                                                                                                                                                                                                                                                                                                                                                                                                                                                                                                                                                                                                                                                                                                                                                                |                                       |
| Empty-Nesters & Retirees       | 43%       | 1911                                                                                                                                                                                                                                                                                                                                                                                                                                                                                                                                                                                                                                                                                                |                                                                                                                                                                                                                                                                                                                                                                                                                                                                                                                                                                                                                                                                                                                                                                                                                                                                                                                                                                                                                                                                                                                                                                                                                                                                                                                                                                                                                                                                                                                                                                                                                                                                                                                                                                                                                                                                                                                                                                                                                                                                                                                                |                                       |
| Families                       | 27%       | Sec. Bar                                                                                                                                                                                                                                                                                                                                                                                                                                                                                                                                                                                                                                                                                            | A VESSION NO                                                                                                                                                                                                                                                                                                                                                                                                                                                                                                                                                                                                                                                                                                                                                                                                                                                                                                                                                                                                                                                                                                                                                                                                                                                                                                                                                                                                                                                                                                                                                                                                                                                                                                                                                                                                                                                                                                                                                                                                                                                                                                                   |                                       |
| Younger Singles & Couples      | 30%       |                                                                                                                                                                                                                                                                                                                                                                                                                                                                                                                                                                                                                                                                                                     |                                                                                                                                                                                                                                                                                                                                                                                                                                                                                                                                                                                                                                                                                                                                                                                                                                                                                                                                                                                                                                                                                                                                                                                                                                                                                                                                                                                                                                                                                                                                                                                                                                                                                                                                                                                                                                                                                                                                                                                                                                                                                                                                |                                       |
|                                |           | 10 2 St 1                                                                                                                                                                                                                                                                                                                                                                                                                                                                                                                                                                                                                                                                                           |                                                                                                                                                                                                                                                                                                                                                                                                                                                                                                                                                                                                                                                                                                                                                                                                                                                                                                                                                                                                                                                                                                                                                                                                                                                                                                                                                                                                                                                                                                                                                                                                                                                                                                                                                                                                                                                                                                                                                                                                                                                                                                                                |                                       |
| Percent Bachelor's degree      | 16%       | AN ACT DE DE                                                                                                                                                                                                                                                                                                                                                                                                                                                                                                                                                                                                                                                                                        |                                                                                                                                                                                                                                                                                                                                                                                                                                                                                                                                                                                                                                                                                                                                                                                                                                                                                                                                                                                                                                                                                                                                                                                                                                                                                                                                                                                                                                                                                                                                                                                                                                                                                                                                                                                                                                                                                                                                                                                                                                                                                                                                |                                       |
| or better                      |           | and all                                                                                                                                                                                                                                                                                                                                                                                                                                                                                                                                                                                                                                                                                             |                                                                                                                                                                                                                                                                                                                                                                                                                                                                                                                                                                                                                                                                                                                                                                                                                                                                                                                                                                                                                                                                                                                                                                                                                                                                                                                                                                                                                                                                                                                                                                                                                                                                                                                                                                                                                                                                                                                                                                                                                                                                                                                                | A Support                             |
|                                |           | MAL STOR                                                                                                                                                                                                                                                                                                                                                                                                                                                                                                                                                                                                                                                                                            | Aller Aller                                                                                                                                                                                                                                                                                                                                                                                                                                                                                                                                                                                                                                                                                                                                                                                                                                                                                                                                                                                                                                                                                                                                                                                                                                                                                                                                                                                                                                                                                                                                                                                                                                                                                                                                                                                                                                                                                                                                                                                                                                                                                                                    |                                       |
|                                |           |                                                                                                                                                                                                                                                                                                                                                                                                                                                                                                                                                                                                                                                                                                     |                                                                                                                                                                                                                                                                                                                                                                                                                                                                                                                                                                                                                                                                                                                                                                                                                                                                                                                                                                                                                                                                                                                                                                                                                                                                                                                                                                                                                                                                                                                                                                                                                                                                                                                                                                                                                                                                                                                                                                                                                                                                                                                                |                                       |