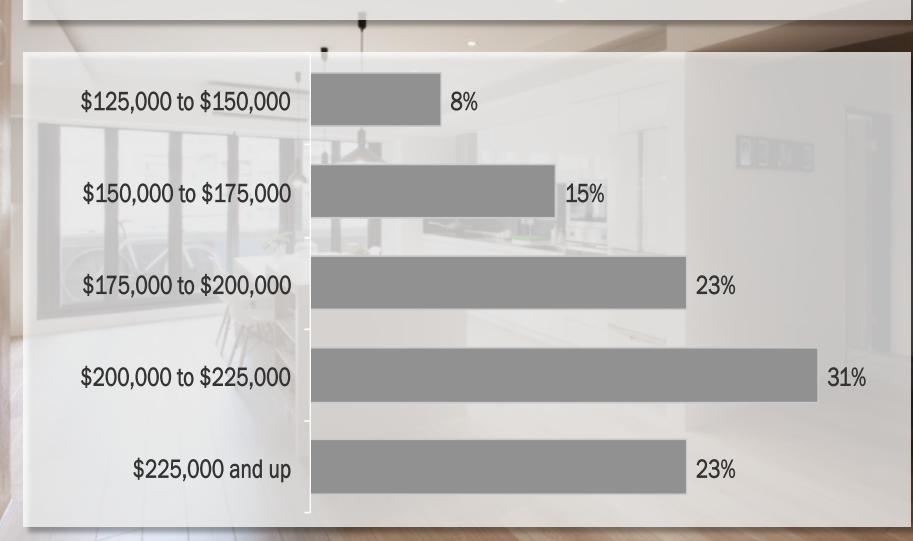

#### Price Ranges 13 Annual Potential Condominium Buyers Incomes At or Above 100% AMI