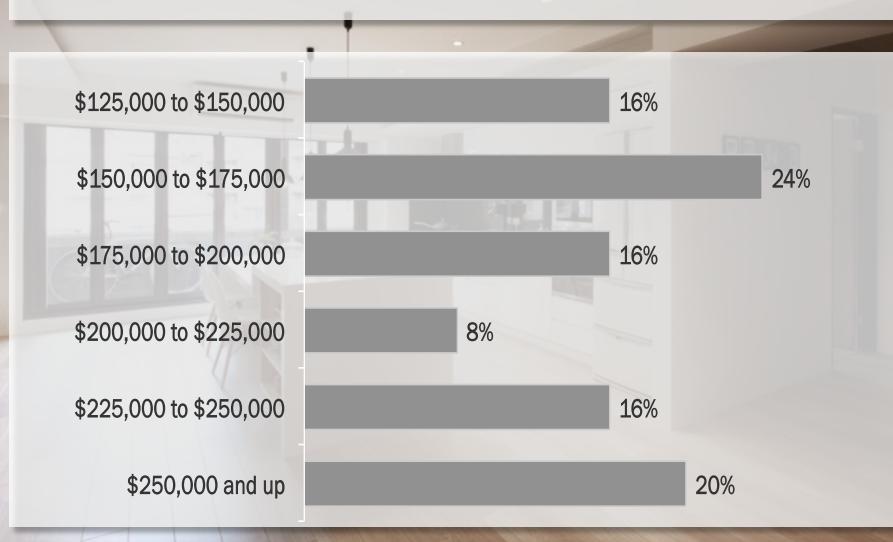

#### Price Ranges 24 Annual Potential Townhouse Buyers Incomes At or Above 80% AMI