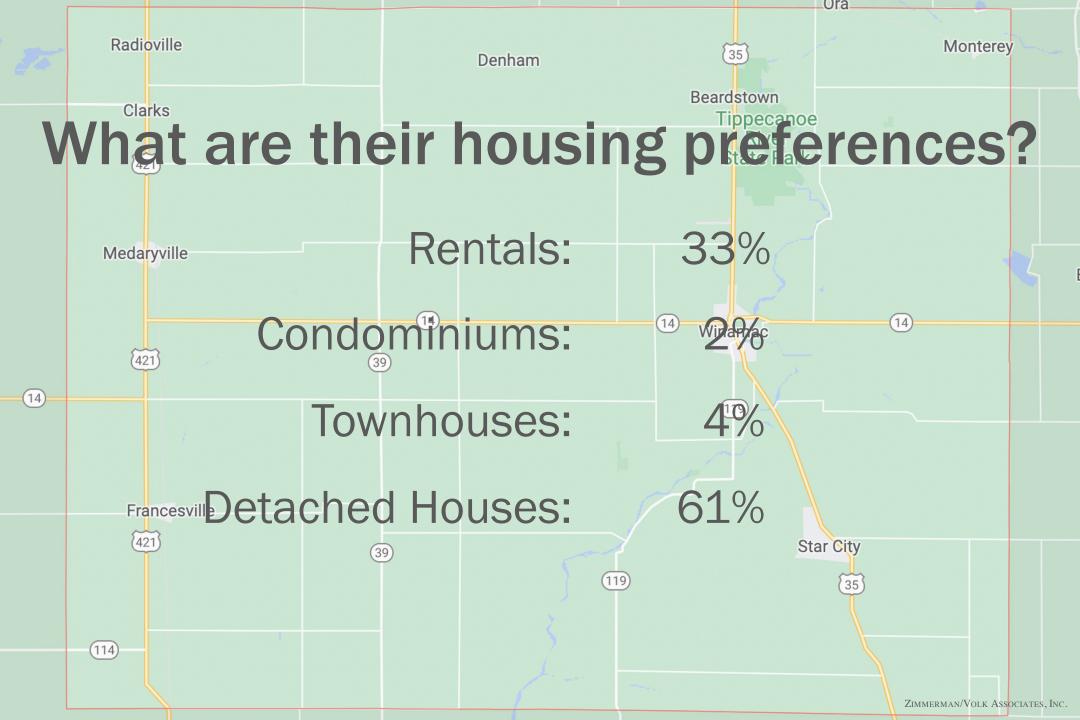

# Who are they?

# **Target Market Households**

# Traditional & Non-Traditional Families

39%

# Younger Singles & Couples 38%

# Empty Nesters & Retirees

23%

S & B Lighthouse Apartments, Monticello

Chase Crossing Apartments, Logansport