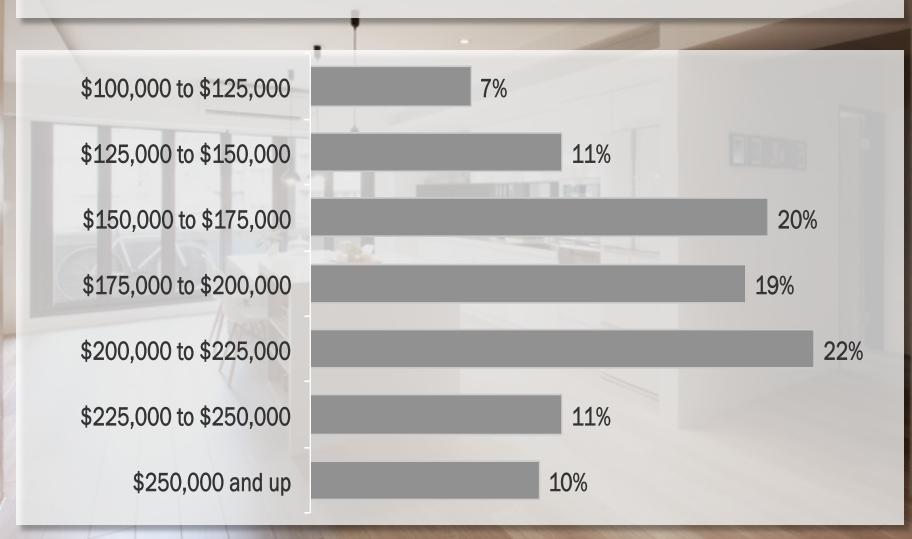

|          |          |
|--------------|----------|----------|----------|
| HOUSEHOLD    | 60% AMI  | 80% AMI  | 100% AMI |
| One-person   | \$28,080 | \$37,450 | \$46,800 |
| Two-person   | \$32,100 | \$42,800 | \$53,500 |
| Three-person | \$36,120 | \$48,150 | \$60,200 |
| Four-person  | \$40,080 | \$53,450 | \$66,800 |
| Five-person  | \$43,320 | \$57,750 | \$72,200 |

#### Market-rate units: 80 percent AMI and up Affordable/workforce units: 60% to 80% AMI

#### Rent Ranges 149 Annual Potential Renters Incomes At or Above 60% AMI



#### Price Ranges 13 Annual Potential Condominium Buyers Incomes At or Above 100% AMI



#### Price Ranges 24 Annual Potential Townhouse Buyers Incomes At or Above 80% AMI



#### Price Ranges 282 Annual Potential House Buyers Incomes At or Above 60% AMI



# What should the rents and prices be?

## **Rent and Price Points**

## Pulaski County

ZIMMERMAN/VOLK ASSOCIATES, INC.



| Fr. | Radioville      |       | Pul         | aski Co   | ounty <sup>35</sup> | Ura           | Monterey                        |
|-----|-----------------|-------|-------------|-----------|---------------------|---------------|---------------------------------|
|     | (421)           |       |             | te Rent   | State               | e Park        | es                              |
|     | 80              | 0% 1  | <b>:0 1</b> | .00% A    | MI and              | l up          |                                 |
|     | Medaryville     | Un    | IT REN      | IT/PRICE  | Unit Si             | ze e          | BASE RENT/PRICE                 |
|     | HOUSIN