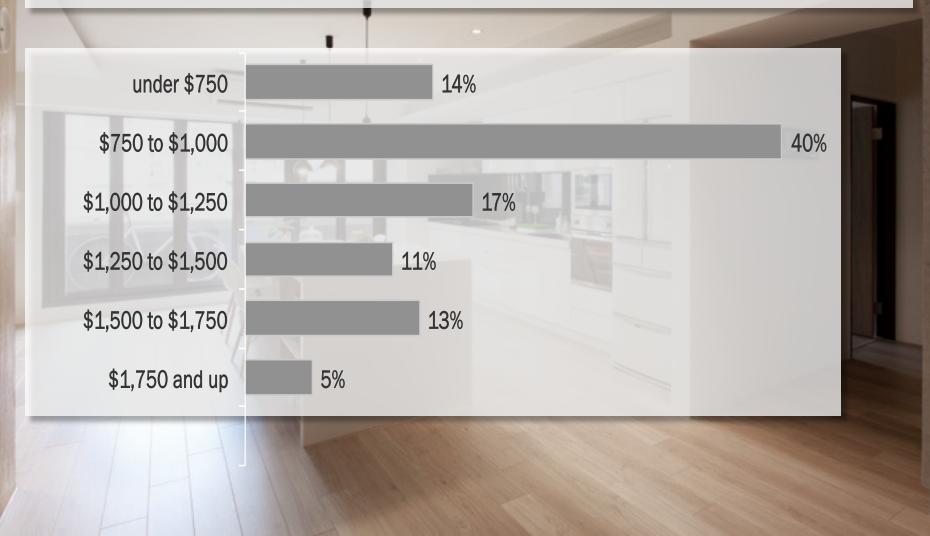

-Family Detached Houses

#### \$139,900 to \$650,000 1,334 sf (4br) to 4,362 sf (4br) (\$49 to \$356 psf)

# How much are they likely to pay?

# Affordability Ranges

#### Fiscal Year 2021 Income Limits

#### Pulaski County, Indiana

| Persons in   |          |          |          |
|--------------|----------|----------|----------|
| HOUSEHOLD    | 60% AMI  | 80% AMI  | 100% AMI |
| One-person   | \$28,080 | \$37,450 | \$46,800 |
| Two-person   | \$32,100 | \$42,800 | \$53,500 |
| Three-person | \$36,120 | \$48,150 | \$60,200 |
| Four-person  | \$40,080 | \$53,450 | \$66,800 |
| Five-person  | \$43,320 | \$57,750 | \$72,200 |

#### Market-rate units: 80 percent AMI and up Affordable/workforce units: 60% to 80% AMI

#### Rent Ranges 149 Annual Potential Renters Incomes At or Above 60% AMI



#### Price Ranges 13 Annual Potential Condominium Buyers Incomes At or Above 100% AMI



#### Price Ranges 24 Annual Potential Townhouse Buyers Incomes At or Above 80% AMI



#### Price Ranges 282 Annual Potential House Buyers Incomes At or Above 60% AMI



# What should the rents and prices be?

## **Rent and Price Points**

## Pulaski County

ZIMMERMAN/VOLK ASSOCIATES, INC.



| Fr. | Radioville      |       | Pul         | aski Co   | ounty <sup>35</sup> | Ura           | Monterey                        |
|-----|-----------------|-------|-------------|-----------|---------------------|---------------|---------------------------------|
|     | (421)           |       |             | te Rent   | State               | e Park        | es                              |
|     | 80