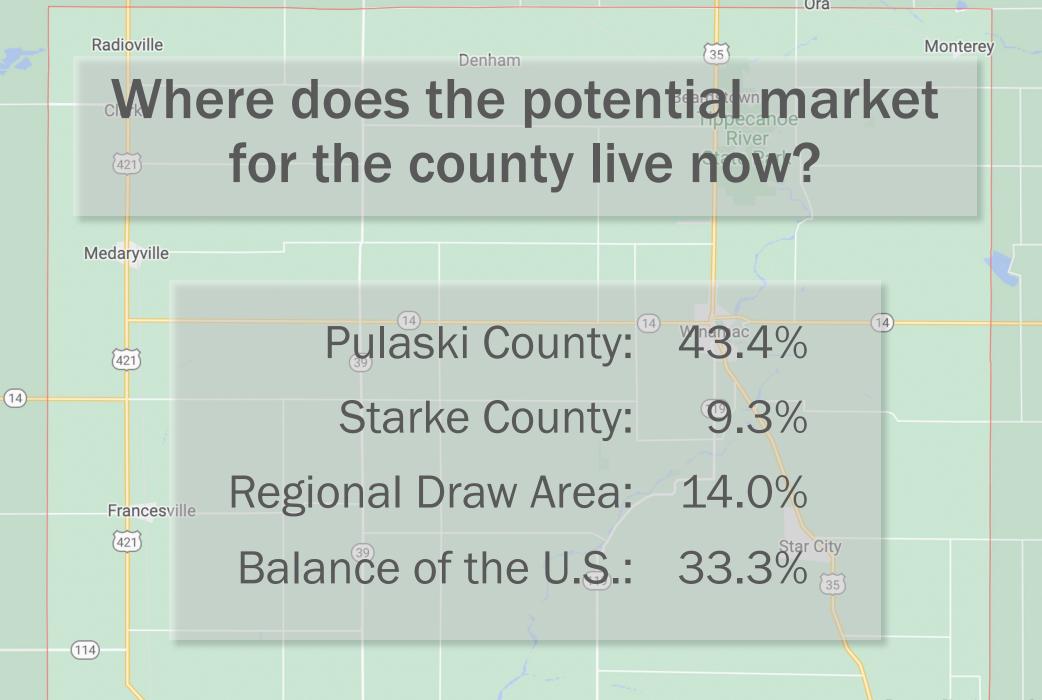

# Pulaski County Households by Lifestage

Empty Nesters & Retirees: 46% Traditional & Non-Traditional Families: 36% Younger Singles & Couples: 18%